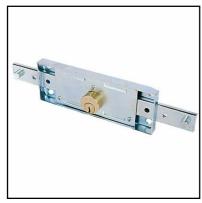

## **NV329A - CENTRAL SHUTTER LOCK**

Zinc plated steel shutter lock with brass cylinder. Keyed both sides for internal and external operation.

Size 155mm x 55mm

2 keys per lock - Available keyed alike