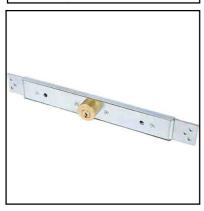

## NV329 - ULTRA NARROW SHUTTER LOCK

Zinc plated steel shutter lock with brass cylinder. Keyed both sides for internal and external operation.

Size 200mm x 30mm

2 keys per lock - Available keyed alike

Walverdene Works, Brook Street, Nelson, Lancs BB9 9PU,