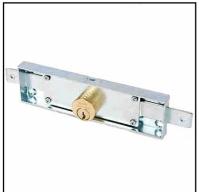

## **NV329B - NARROW WIDTH SHUTTER LOCK**

Zinc plated steel shutter lock with brass cylinder. Keyed both sides for internal and external operation.

Size 155mm x 42mm

2 keys per lock - Available keyed alike